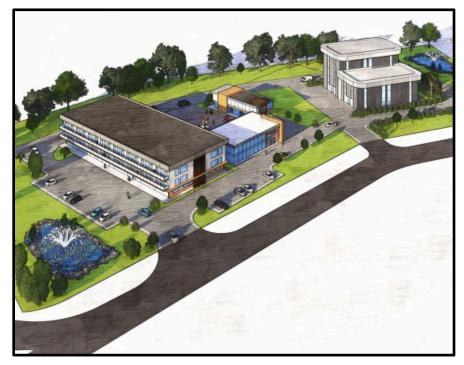

# G&D Designing Local Campus for Fire & Risk Alliance

Fire & Risk Alliance (FRA), a leader and innovator in fire and hazard protection solutions, is realizing a Research and Development campus at the Everett Business Park in Everett, PA. The new campus will feature a multitude of facilities that include a cutting edge fire testing laboratory, an office suite, and a R&D training center. The campus will serve to enhance FRA's initiative to provide comprehensive training to equip professionals with the latest knowledge and skills essential for addressing the unique challenges associated with battery energy storage systems, EVs, and emerging fire safety hazards.