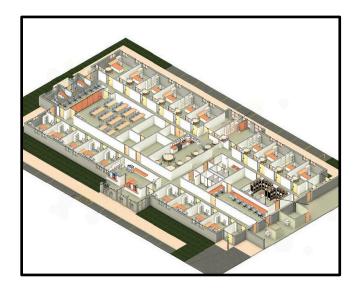

# G&D Designing Local Campus for Fire & Risk Alliance

Fire & Risk Alliance (FRA), a leader and innovator in fire and hazard protection solutions, is realizing a Research and Development campus at the Everett Business Park in Everett, PA. The new campus will feature a multitude of facilities that include a cutting edge fire testing laboratory, an office suite, and a R&D training center. The campus will serve to enhance FRA's initiative to provide comprehensive training to equip professionals with the latest knowledge and skills essential for addressing the unique challenges associated with battery energy storage systems, EVs, and emerging fire safety hazards.